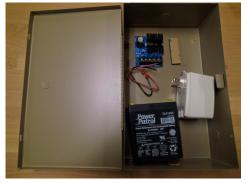

## MC-1

- 1.2 amp of continuous supply current @ 12VDC
- Transformer requirements: MGT-1640P
- Filtered and electronically regulated outputs.
- Short circuit and thermal overload protection.
- Built-in charger for sealed lead acid or gel type battery backup.
- Maximum charge current .3 amps.
- AC input and DC output LED indicators.
- Metal Enclosure (7.25" x 12.00" x 3.50")