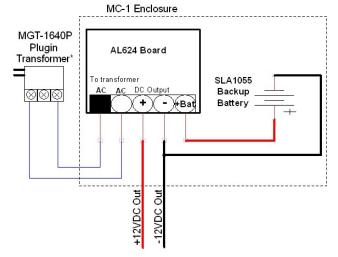

## MC-1

- 1.2 amp of continuous supply current @ 12VDC
- Transformer requirements: MGT-1640P
- Filtered and electronically regulated outputs.
- Short circuit and thermal overload protection.
- Built-in charger for sealed lead acid or gel type battery backup.
- Maximum charge current .3 amps.
- AC input and DC output LED indicators.
- Metal Enclosure (7.25" x 12.00" x 3.50")

\*Do not Connect Center Terminal on MGT-1640P to DC Circuit. It is for optional Chassis Ground only\*