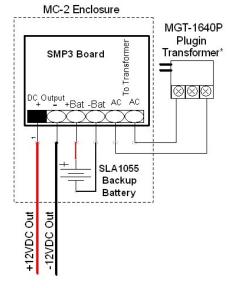

## MC-2

- 2.5 amp of continuous supply current @ 12VDC
- Transformer requirements: MGT-1640P
- Filtered and electronically regulated outputs.
- Short circuit and thermal overload protection.
- Built-in charger for sealed lead acid or gel type battery backup.
- Maximum charge current .3 amps.
- AC input and DC output LED indicators.
- Metal Enclosure (7.25" x 12.00" x 3.50")