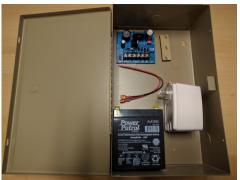

## MC-2

- 2.5 amp of continuous supply current @ 12VDC
- Transformer requirements: MGT-1640P
- Filtered and electronically regulated outputs.
- Short circuit and thermal overload protection.
- Built-in charger for sealed lead acid or gel type battery backup.
- Maximum charge current .3 amps.
- AC input and DC output LED indicators.
- Metal Enclosure (7.25" x 12.00" x 3.50")